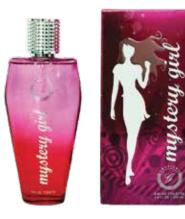

#### **Mystery Girl**

This fragrance gentle and graceful and tries to capture a walk down the Parisian rose gardens with modern touch.

| Denotes :                                      | Floral, Amber |  |
|------------------------------------------------|---------------|--|
| For :                                          | Women         |  |
| Fragrance Description : Rose Damascene, Litchi |               |  |
| Source :                                       | France        |  |
| Size:                                          | 100ml         |  |