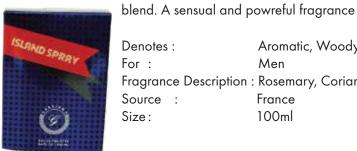

#### **Island Spray**

This fragrance is clear as spring water combining the spray of a waterfall, the fragrance of flowers and the scent of the springtime forest

| Denotes :    | Floral, Musky                   |
|--------------|---------------------------------|
| For :        | Men                             |
| Fragrance De | scription : Mandarin, Patchouli |
| Source :     | France                          |
| Size:        | 100ml                           |

| Denotes :               | Aromatic, Woody     |
|-------------------------|---------------------|
| For :                   | Men                 |
| Fragrance Description : | Rosemary, Coriander |
| Source :                | France              |
| Size :                  | 100ml               |
|                         |                     |