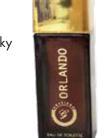

tests for

ORLANDO

#### Orlando

This fragrance aims to target a new type of man with a new masculinity.

| Denotes :               | Aromatic, Woody, Musk |
|-------------------------|-----------------------|
| For :                   | Men                   |
| Fragrance Description : | : Orange, Patchouli   |
| Source :                | France                |
| Size:                   | 100ml                 |