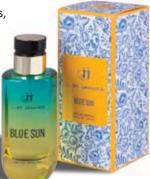

#### **Blue Sun**

Blue Sun is a luminous blend of fruity and sweet aromas, making it a bright and floral fragrance.

Denotes :Bright & FloralFor :WomenFragrance Description :Fruity, sweetSource :FranceSize :100ml