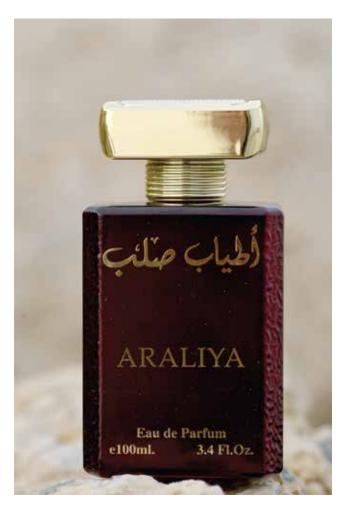

#### Atyab Salab

Top Note

Middle Note Base Note

Lime, Pepper, Patchouli, Lavender, Cypriol Rose, Jasmine Amber, Leather, Oud, Smoky