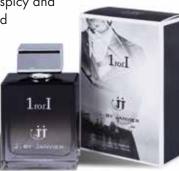

#### 1 FOR I

An expertly crafted and elegant scent, 1 for I is a spicy and aromatic fragrance that signifies a man's virtue and influence.

| Denotes                                 | 5: | Inspiring & virtuous |
|-----------------------------------------|----|----------------------|
| For                                     | :  | Men                  |
| Fragrance Description : Aromatic, Spicy |    |                      |
| Source                                  | :  | France               |
| Size                                    | :  | 100ml                |