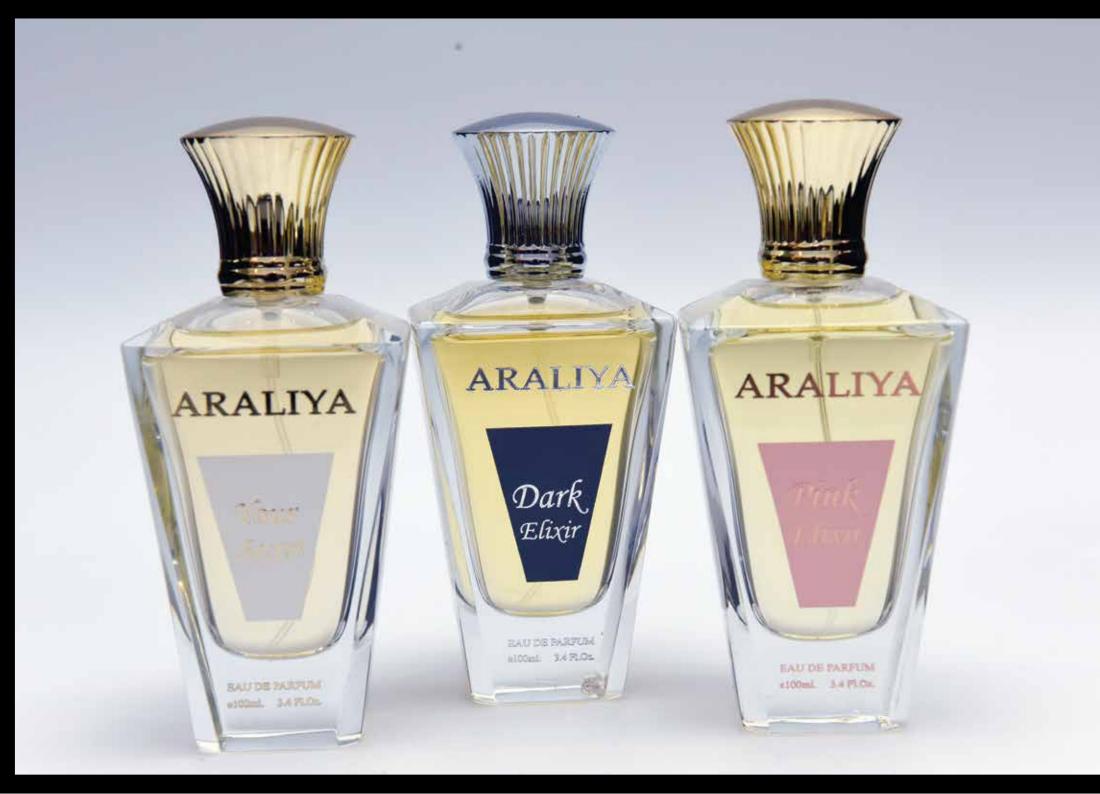

## ARALIYA ICONIC

### Pink Elixir

Lemon, Coriander, Pink Pepper

**Top Note** 

Cashmere Wood, Amber, Musk,

**Base Note** 

Middle Note

Rose,

Geranium,

Cinnamon

Raspberry,

### ARALIYA ICONIC

#### **Dark Elixir**

| 0 ( )       |
|-------------|
| Grapefruit, |
| Mandarin,   |
| Pineapple,  |
| Davana,     |
| Nutmeg,     |
| Saffron     |

Top Note

Amber, Benzoin, Vibrant (Madagascar), Wood, Rock Rose, Jasmine, Lily Moss, Of The Valley Leather, Patchouli

**Base Note** 

#### Your Secret

| <u>Top Note</u> | <u>Middle Note</u>                             | <b>Base Note</b>                    |
|-----------------|------------------------------------------------|-------------------------------------|
| Orange,<br>Rose | Lavender,<br>Rosemary,<br>Cedarwood,<br>Sandal | Oudh,<br>Jasmine,<br>Musk,<br>Amber |