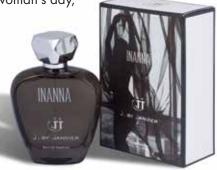

## JANVIER

Inanna

A sweet and floral blend, Inanna not only illuminates a woman's day, but also is a statement of affluence.

Denotes :Affluent & shiningFor :WomenFragrance Description :Floral, sweetSource :FranceSize :100ml