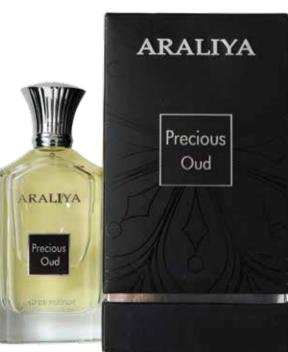

#### **Precious Oud**

| <u>Top Note</u> | Middle Note    |
|-----------------|----------------|
| Lemon,          | Rose, Cypriol, |
| Spicy           | Cedar          |

Base Note Agarwood, Musk, Dry Wood, Sandal