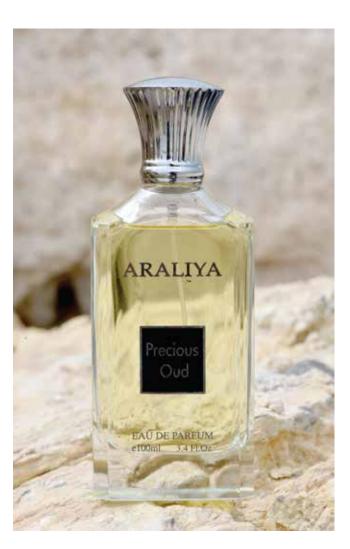

#### **Precious Oud**

| <u>Top Note</u> | Middle Note    |
|-----------------|----------------|
| Lemon,          | Rose, Cypriol, |
| Spicy           | Cedar          |

Base Note Agarwood, Musk, Dry Wood, Sandal