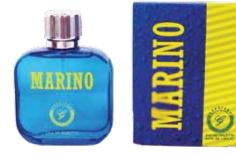

| 100ml         |  |



#### Orlando

This fragrance aims to target a new type of man with a new masculinity.

| Denotes :               | Aromatic, Woody, Musk |
|-------------------------|-----------------------|
| For :                   | Men                   |
| Fragrance Description : | : Orange, Patchouli   |
| Source :                | France                |
| Size:                   | 100ml                 |



This fragrance for men is a scent of freedom , full of wind and water

| Denotes : |                 |
|-----------|-----------------|
| For :     |                 |
| Fragrance | e Description : |
| Source    | : F             |
| Size:     |                 |
|           |                 |

Marino

Citrus, Chypre Men Mint, Marine France 100ml







#### **Jock Star**

This fragrance is sporty represents power, dynamism and Energy

| Denotes :                                   | Woody  |  |
|---------------------------------------------|--------|--|
| For :                                       | Men    |  |
| Fragrance Description : Rose, Wood, Aquatic |        |  |
| Source :                                    | France |  |
| Size:                                       | 100ml  |  |



**Glam Glam** 

**Eternal** 

This fragrance contains jasmine absolute and rose absolute, flowers are enhanced and enriched with touch of florentine iris

| Denotes : | Fruity, Floral                |
|-----------|-------------------------------|
| For :     | Women                         |
| Fragrance | Description : Patchouli, Rose |
| Source