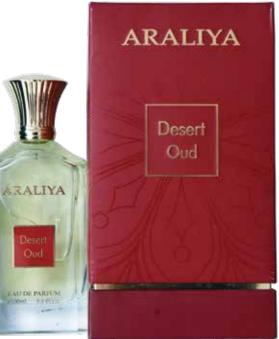

### Desert Oud

| <u>Top Note</u> | Middle Note                       | <b>Base Note</b>        |
|-----------------|-----------------------------------|-------------------------|
| Sweet, Rose     | Cardamom,<br>Patchouli,<br>Sandal | Musk,<br>Amber,<br>Oudh |
|                 |                                   |                         |