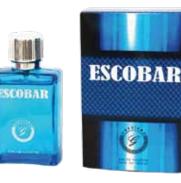

#### Escobar

This fragrance contains notes of Cedar, Leather and Oriental tones, it has 6-4 hour longevity and moderate sillage

| Denotes :             | Woody, Aromatic        |
|-----------------------|------------------------|
| For :                 | Men                    |
| Fragrance Description | : Warm, Spicy, Leather |
| Source :              | France                 |
| Size:                 | 100ml                  |