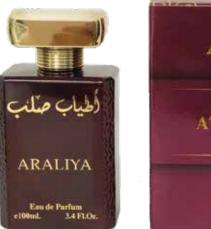

#### Atyab Salab

Top Note

Middle Note Base Note

Lime, Pepper, Patchouli, Lavender, Cypriol Rose, Jasmine Amber, Leather, Oud, Smoky