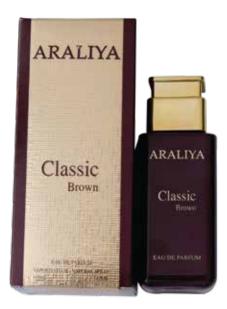

#### **Classic Brown**

| I OD NOTE IVIIDAIE NOTE Base NOT | Top Note | Middle Note | Base Note |
|----------------------------------|----------|-------------|-----------|
|----------------------------------|----------|-------------|-----------|

Sweet, Floral Rose, Jasmine, Woody, Sandal

Powdery, White Amber, Musk