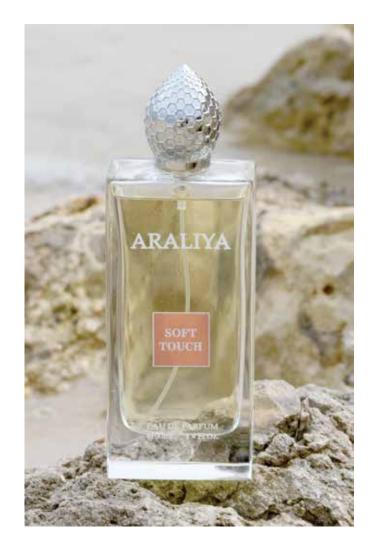

### Soft Touch

Top Note

Rose, Bergamot, Tangerine, Jasmine

| Middle Note                                      | Base Note           |         |
|--------------------------------------------------|---------------------|---------|
| Orange<br>Bossom,<br>White<br>Flowers,<br>Peach, | Amber,<br>Cedarwood |         |
| Tuberose                                         | ARALIYA             | ARALIYA |