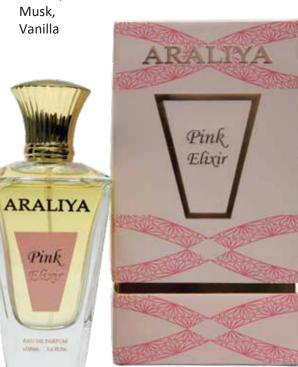

## ARALIYA ICONIC

### Pink Elixir

Lemon, Coriander, Pink Pepper

**Top Note** 

Cashmere Wood, Amber, Musk,

**Base Note** 

Middle Note

Rose,

Geranium,

Cinnamon

Raspberry,