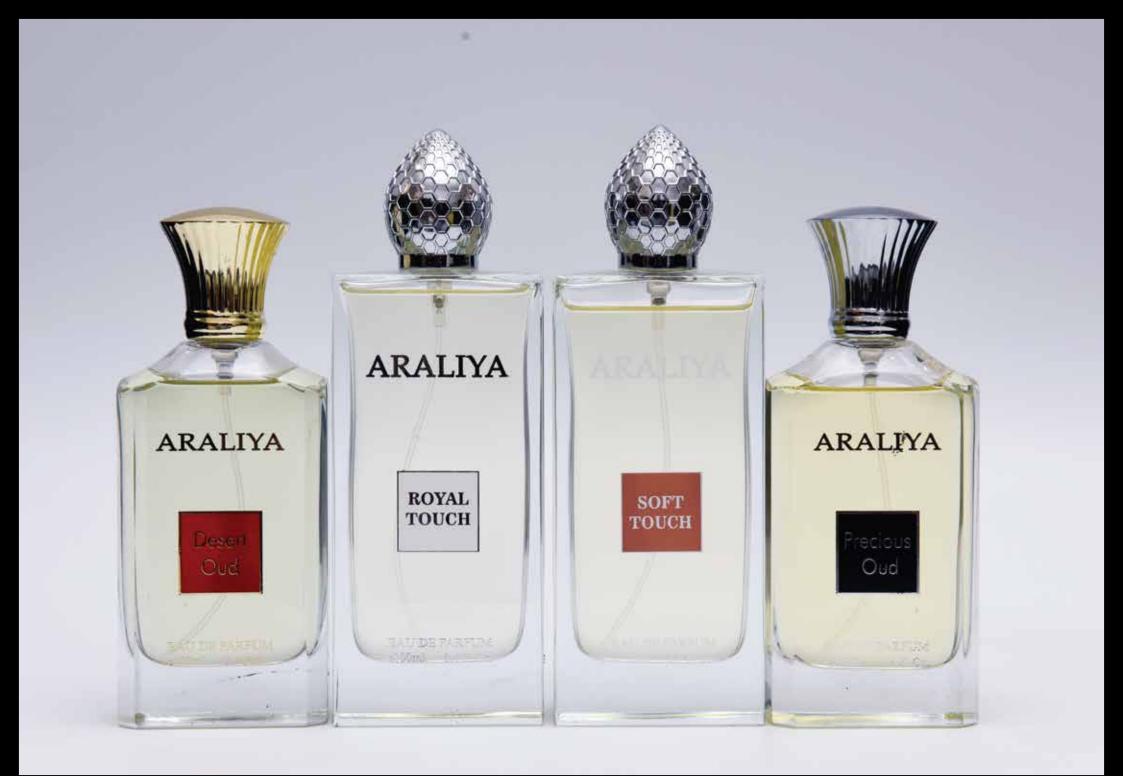

### ARALIYA ICONIC

### **Royal Touch**

### Soft Touch

Top Note

Rose, Bergamot, Tangerine, Jasmine

| Middle Note                                      | Base Note           |         |
|--------------------------------------------------|---------------------|---------|
| Orange<br>Bossom,<br>White<br>Flowers,<br>Peach, | Amber,<br>Cedarwood |         |
| Tuberose                                         | ARALIYA             | ARALIYA |

### Desert Oud

| <u>Top Note</u> | Middle Note                       | <b>Base Note</b>        |
|-----------------|-----------------------------------|-------------------------|
| Sweet, Rose     | Cardamom,<br>Patchouli,<br>Sandal | Musk,<br>Amber,<br>Oudh |
|                 |                                   |                         |

#### **Precious Oud**

| <u>Top Note</u> | Middle Note    |
|-----------------|----------------|
| Lemon,          | Rose, Cypriol, |
| Spicy           | Cedar          |

Base Note Agarwood, Musk, Dry Wood, Sandal