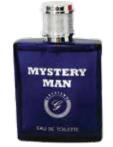

The mystery man is an Italian concoction which results in an olfactory intoxication with the citrusy aroma of fresh bergamot.

| Denotes :             | Wild              |
|-----------------------|-------------------|
| For :                 | Men               |
| Fragrance Description | : Fresh, bergamot |
| Source :              | Italy             |
| Size:                 | 100ml             |