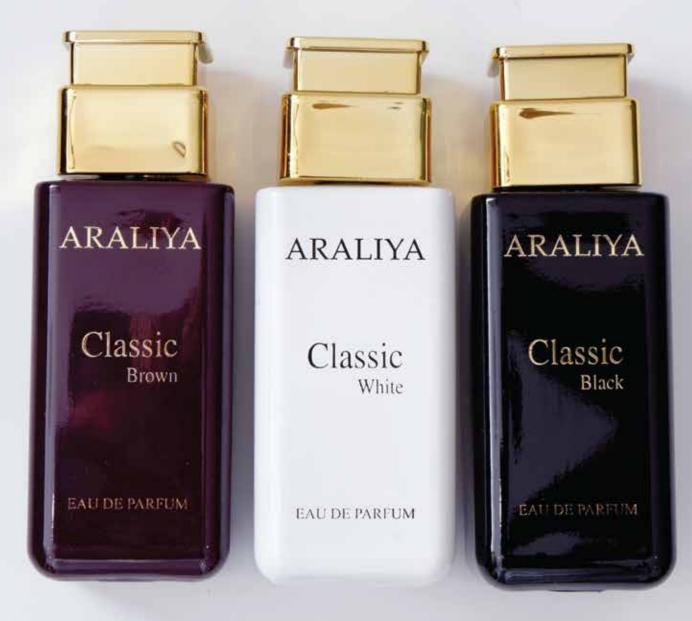

#### **Classic Brown**

| I OD NOTE IVIIDAIE NOTE Base NOT | Top Note | Middle Note | Base Note |
|----------------------------------|----------|-------------|-----------|
|----------------------------------|----------|-------------|-----------|

#### **Classic Black**

| Тор | Note |  |
|-----|------|--|
|     |      |  |

Middle Note Base Note

Sweety, Fruity, Peach, Aromatic Mandarine, Amber Amber, Patchouli, Musk

#### **Classic White**

| <u>Top Note</u> | <u>Middle Note</u> |
|-----------------|--------------------|
| Sweet,          | Strawberry,        |
| Apple,          | Pineapple,         |
| Peach           | Rose, Jasmine      |