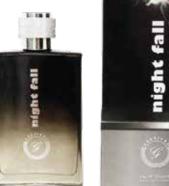

#### **Night Fall**

The added touch of citrusy aroma to this rich fruity scent, sets out the masculinity of this exotic French scent.

| Denotes :             | Exotic          |
|-----------------------|-----------------|
| For :                 | Men             |
| Fragrance Description | : Fruity, lemon |
| Source :              | France          |
| Size:                 | 100ml           |