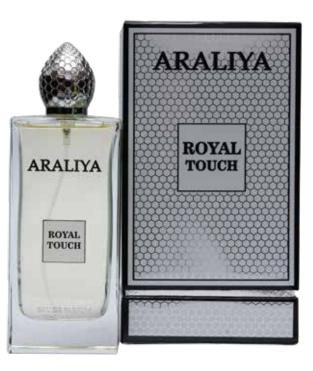

### **Royal Touch**

#### Top Note

Middle Note **Base Note** 

Gelsomino, Saffron, Pompelmo

Legni Dolci, Amber, Salvia, Muschio, Quercia