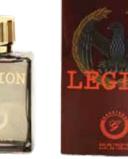

#### Legion

With Legion, one can discover a luxurious fragrance that evokes masculinity through its spicy odour.

| Denotes :             | Refined            |
|-----------------------|--------------------|
| For :                 | Men                |
| Fragrance Description | : Masculine, spicy |
| Source :              | Italy              |
| Size:                 | 100ml              |