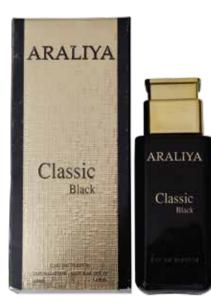

#### **Classic Black**

| Тор | Note |  |
|-----|------|--|
|     |      |  |

Middle Note Base Note

Sweety, Fruity, Peach, Aromatic Mandarine, Amber Amber, Patchouli, Musk