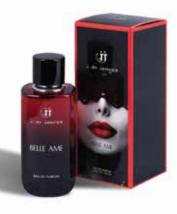

#### Belle Ame

Belle ame, a perfect balance of woody, musky and white floral essence is the ideal choice for the captivating woman

Denotes :CaptivatingFor :WomenFragrance Description :Woody, musky, white floralSource :FranceSize :100ml