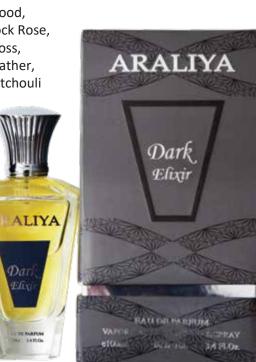

### ARALIYA ICONIC

#### **Dark Elixir**

| 0 ( )       |
|-------------|
| Grapefruit, |
| Mandarin,   |
| Pineapple,  |
| Davana,     |
| Nutmeg,     |
| Saffron     |

Top Note

Amber, Benzoin, Vibrant (Madagascar), Wood, Rock Rose, Jasmine, Lily Moss, Of The Valley Leather, Patchouli

**Base Note** 