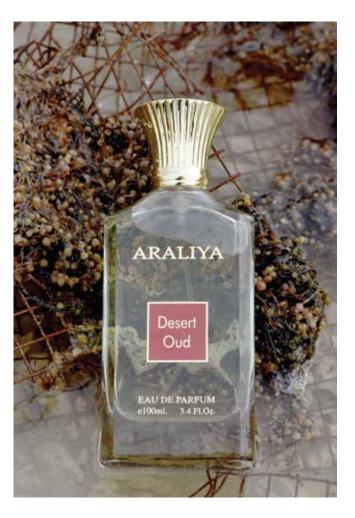

### Desert Oud

| <u>Top Note</u> | Middle Note                       | <b>Base Note</b>        |
|-----------------|-----------------------------------|-------------------------|
| Sweet, Rose     | Cardamom,<br>Patchouli,<br>Sandal | Musk,<br>Amber,<br>Oudh |
|                 |                                   |                         |