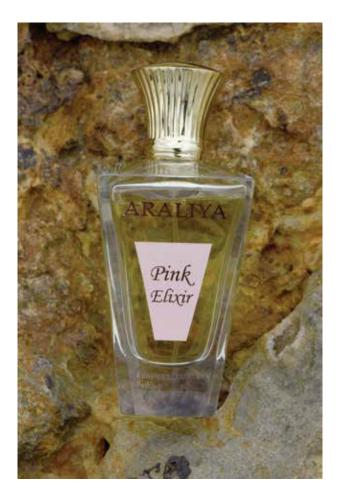

## ARALIYA ICONIC

### Pink Elixir

Lemon, Coriander, Pink Pepper

**Top Note** 

Cashmere Wood, Amber, Musk,

**Base Note** 

Middle Note

Rose,

Geranium,

Cinnamon

Raspberry,